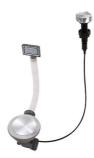

#### **OPTIONAL AUTOMATIC WASTE FITTINGS**

Automatic waste fitting - PM 8407 113

Space automatic waste fitting - PA 8407 108

Space automatic waste fitting - PE 8407 109

Space Light automatic waste fitting
- PL
8407 117

Space Milano automatic waste fitting 8407 115

Space Push automatic waste fitting - PP