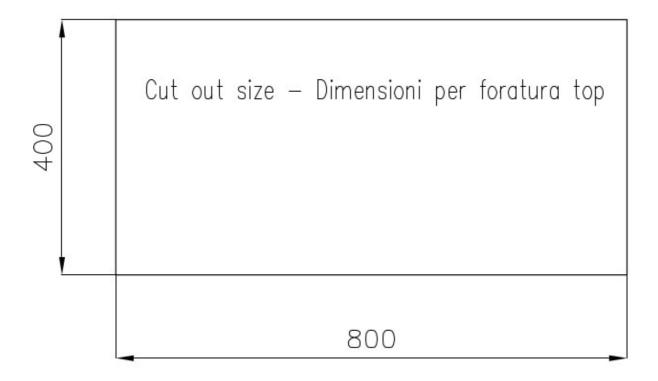

#### **DETAILS**

| Edge/Installation Type | Undermount                                                      |
|------------------------|-----------------------------------------------------------------|
| Finish                 | Foster brushed                                                  |
| Material               | AISI 304 stainless steel                                        |
| Texture                | Brushed in line                                                 |
| Base                   | 90 cm                                                           |
| Dimensions             | 850x450 mm                                                      |
| Standard fittings      | Fixing hooks, gasket, drain, overflow and siphon, boxed packing |
| Mixer holes            | No standard holes                                               |
| Built-in hole          | 800x400 mm                                                      |
|                        |                                                                 |