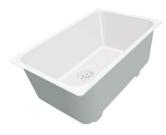

### Sink Quadra

Kitchen Sinks Code: 1218 850

#### **DETAILS**

| Edge/Installation Type | Undermount                                                      |
|------------------------|-----------------------------------------------------------------|
| Finish                 | Foster brushed                                                  |
| Material               | AISI 304 stainless steel                                        |
| Texture                | Brushed in line                                                 |
| Base                   | 90 cm                                                           |
| Dimensions             | 850x450 mm                                                      |
| Standard fittings      | Fixing hooks, gasket, drain, overflow and siphon, boxed packing |
| Mixer holes            | No standard holes                                               |
| Built-in hole          | 800x400 mm                                                      |
|                        |                                                                 |

| Drainer                   | No                                                                                                                                                                                                                                                               |
|---------------------------|------------------------------------------------------------------------------------------------------------------------------------------------------------------------------------------------------------------------------------------------------------------|
| Width                     | 85 cm                                                                                                                                                                                                                                                            |
| Bowl dimension            | 800 x 400 mm                                                                                                                                                                                                                                                     |
| Number of bowls           | 1 bowl                                                                                                                                                                                                                                                           |
| Waste fitting             | 3,5" drain                                                                                                                                                                                                                                                       |
| FEATURES                  |                                                                                                                                                                                                                                                                  |
| Basket 3,5" waste fitting | The drain is equipped with a large 3.5" drain, with the practical basket cap that prevents the discharge of solid parts.                                                                                                                                         |
| Deep bowls                | This bowls reach an important depth, over 20 cm, thanks to the advanced production technology, that can be offer great capiency and practicity in all the washing operations.                                                                                    |
| Diamond-shape bottom      | The draining of water is an important feature in a sink, and it's always taken good care of in Foster products. In the bent-welded sinks, which would have a flat bottom, the proper draining is guaranteed by the elegant beveling, which helps the water flow. |
| High thickness            | Imm thick steel. A significant thickness, which guarantees the maximum sturdiness and durability.                                                                                                                                                                |
| Perimetral overflow       | The overflow is always a security on the Foster sinks that prevents the overflow of water in case of oversights. The perimeter drain solution improves aesthetics thanks to its square and essential shape.                                                      |
| Small radius              | Bowls with squared shapes with a modern design and an increased capacity, for a minimal aesthetics connected with an extreme practicity.                                                                                                                         |