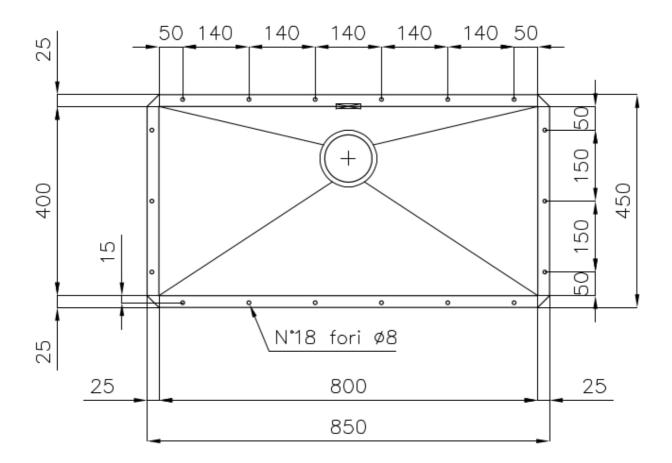

#### **DETAILS**

| Edge/Installation Type | Undermount                                                      |
|------------------------|-----------------------------------------------------------------|
| Finish                 | Foster brushed                                                  |
| Material               | AISI 304 stainless steel                                        |
| Texture                | Brushed in line                                                 |
| Base                   | 90 cm                                                           |
| Dimensions             | 850x450 mm                                                      |
| Standard fittings      | Fixing hooks, gasket, drain, overflow and siphon, boxed packing |
| Mixer holes            | No standard holes                                               |
| Built-in hole          | 800x400 mm                                                      |
|                        |                                                                 |

| Drainer                   | No                                                                                                                                                                                                                                                               |
|---------------------------|------------------------------------------------------------------------------------------------------------------------------------------------------------------------------------------------------------------------------------------------------------------|
| Width                     | 85 cm                                                                                                                                                                                                                                                            |
| Bowl dimension            | 800 x 400 mm                                                                                                                                                                                                                                                     |
| Number of bowls           | 1 bowl                                                                                                                                                                                                                                                           |
| Waste fitting             | 3,5" drain                                                                                                                                                                                                                                                       |
| FEATURES                  |                                                                                                                                                                                                                                                                  |
| Basket 3,5" waste fitting | The drain is equipped with a large 3.5" drain, with the practical basket cap that prevents the discharge of solid parts.                                                                                                                                         |
| Deep bowls                | This bowls reach an important depth, over 20 cm, thanks to the advanced production technology, that can be offer great capiency and practicity in all the washing operations.                                                                                    |
| Diamond-shape bottom      | The draining of water is an important feature in a sink, and it's always taken good care of in Foster products. In the bent-welded sinks, which would have a flat bottom, the proper draining is guaranteed by the elegant beveling, which helps the water flow. |
| High thickness            | Imm thick steel. A significant thickness, which guarantees the maximum sturdiness and durability.                                                                                                                                                                |
| Perimetral overflow       | The overflow is always a security on the Foster sinks that prevents the overflow of water in case of oversights. The perimeter drain solution improves aesthetics thanks to its square and essential shape.                                                      |
| Small radius              | Bowls with squared shapes with a modern design and an increased capacity, for a minimal aesthetics connected with an extreme practicity.                                                                                                                         |