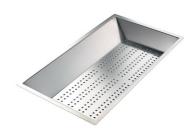

#### Stainless steel perforated tray

8151 000

\* only in combination with the accessory 8644 101