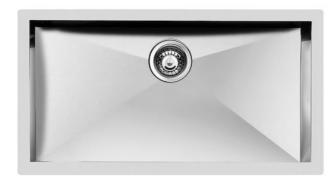

### Sink Quadra

Kitchen Sinks Code: 1218 850

#### **DETAILS**

| Edge/Installation Type | Undermount                                                      |
|------------------------|-----------------------------------------------------------------|
| Finish                 | Foster brushed                                                  |
| Material               | AISI 304 stainless steel                                        |
| Texture                | Brushed in line                                                 |
| Base                   | 90 cm                                                           |
| Dimensions             | 850x450 mm                                                      |
| Standard fittings      | Fixing hooks, gasket, drain, overflow and siphon, boxed packing |
| Mixer holes            | No standard holes                                               |
| Built-in hole          | 800x400 mm                                                      |
|                        |                                                                 |