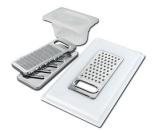

8644 101

Stainless steel plate rack 8100 201

Stainless steel plate rack only usable in combination with the accessories 8644 003

8100 154

White basket 8612 100

**White bowl** 8153 100

Graters kit with ring-holder and food collection tray

8159 101

\* only in combination with the accessory 8644 101